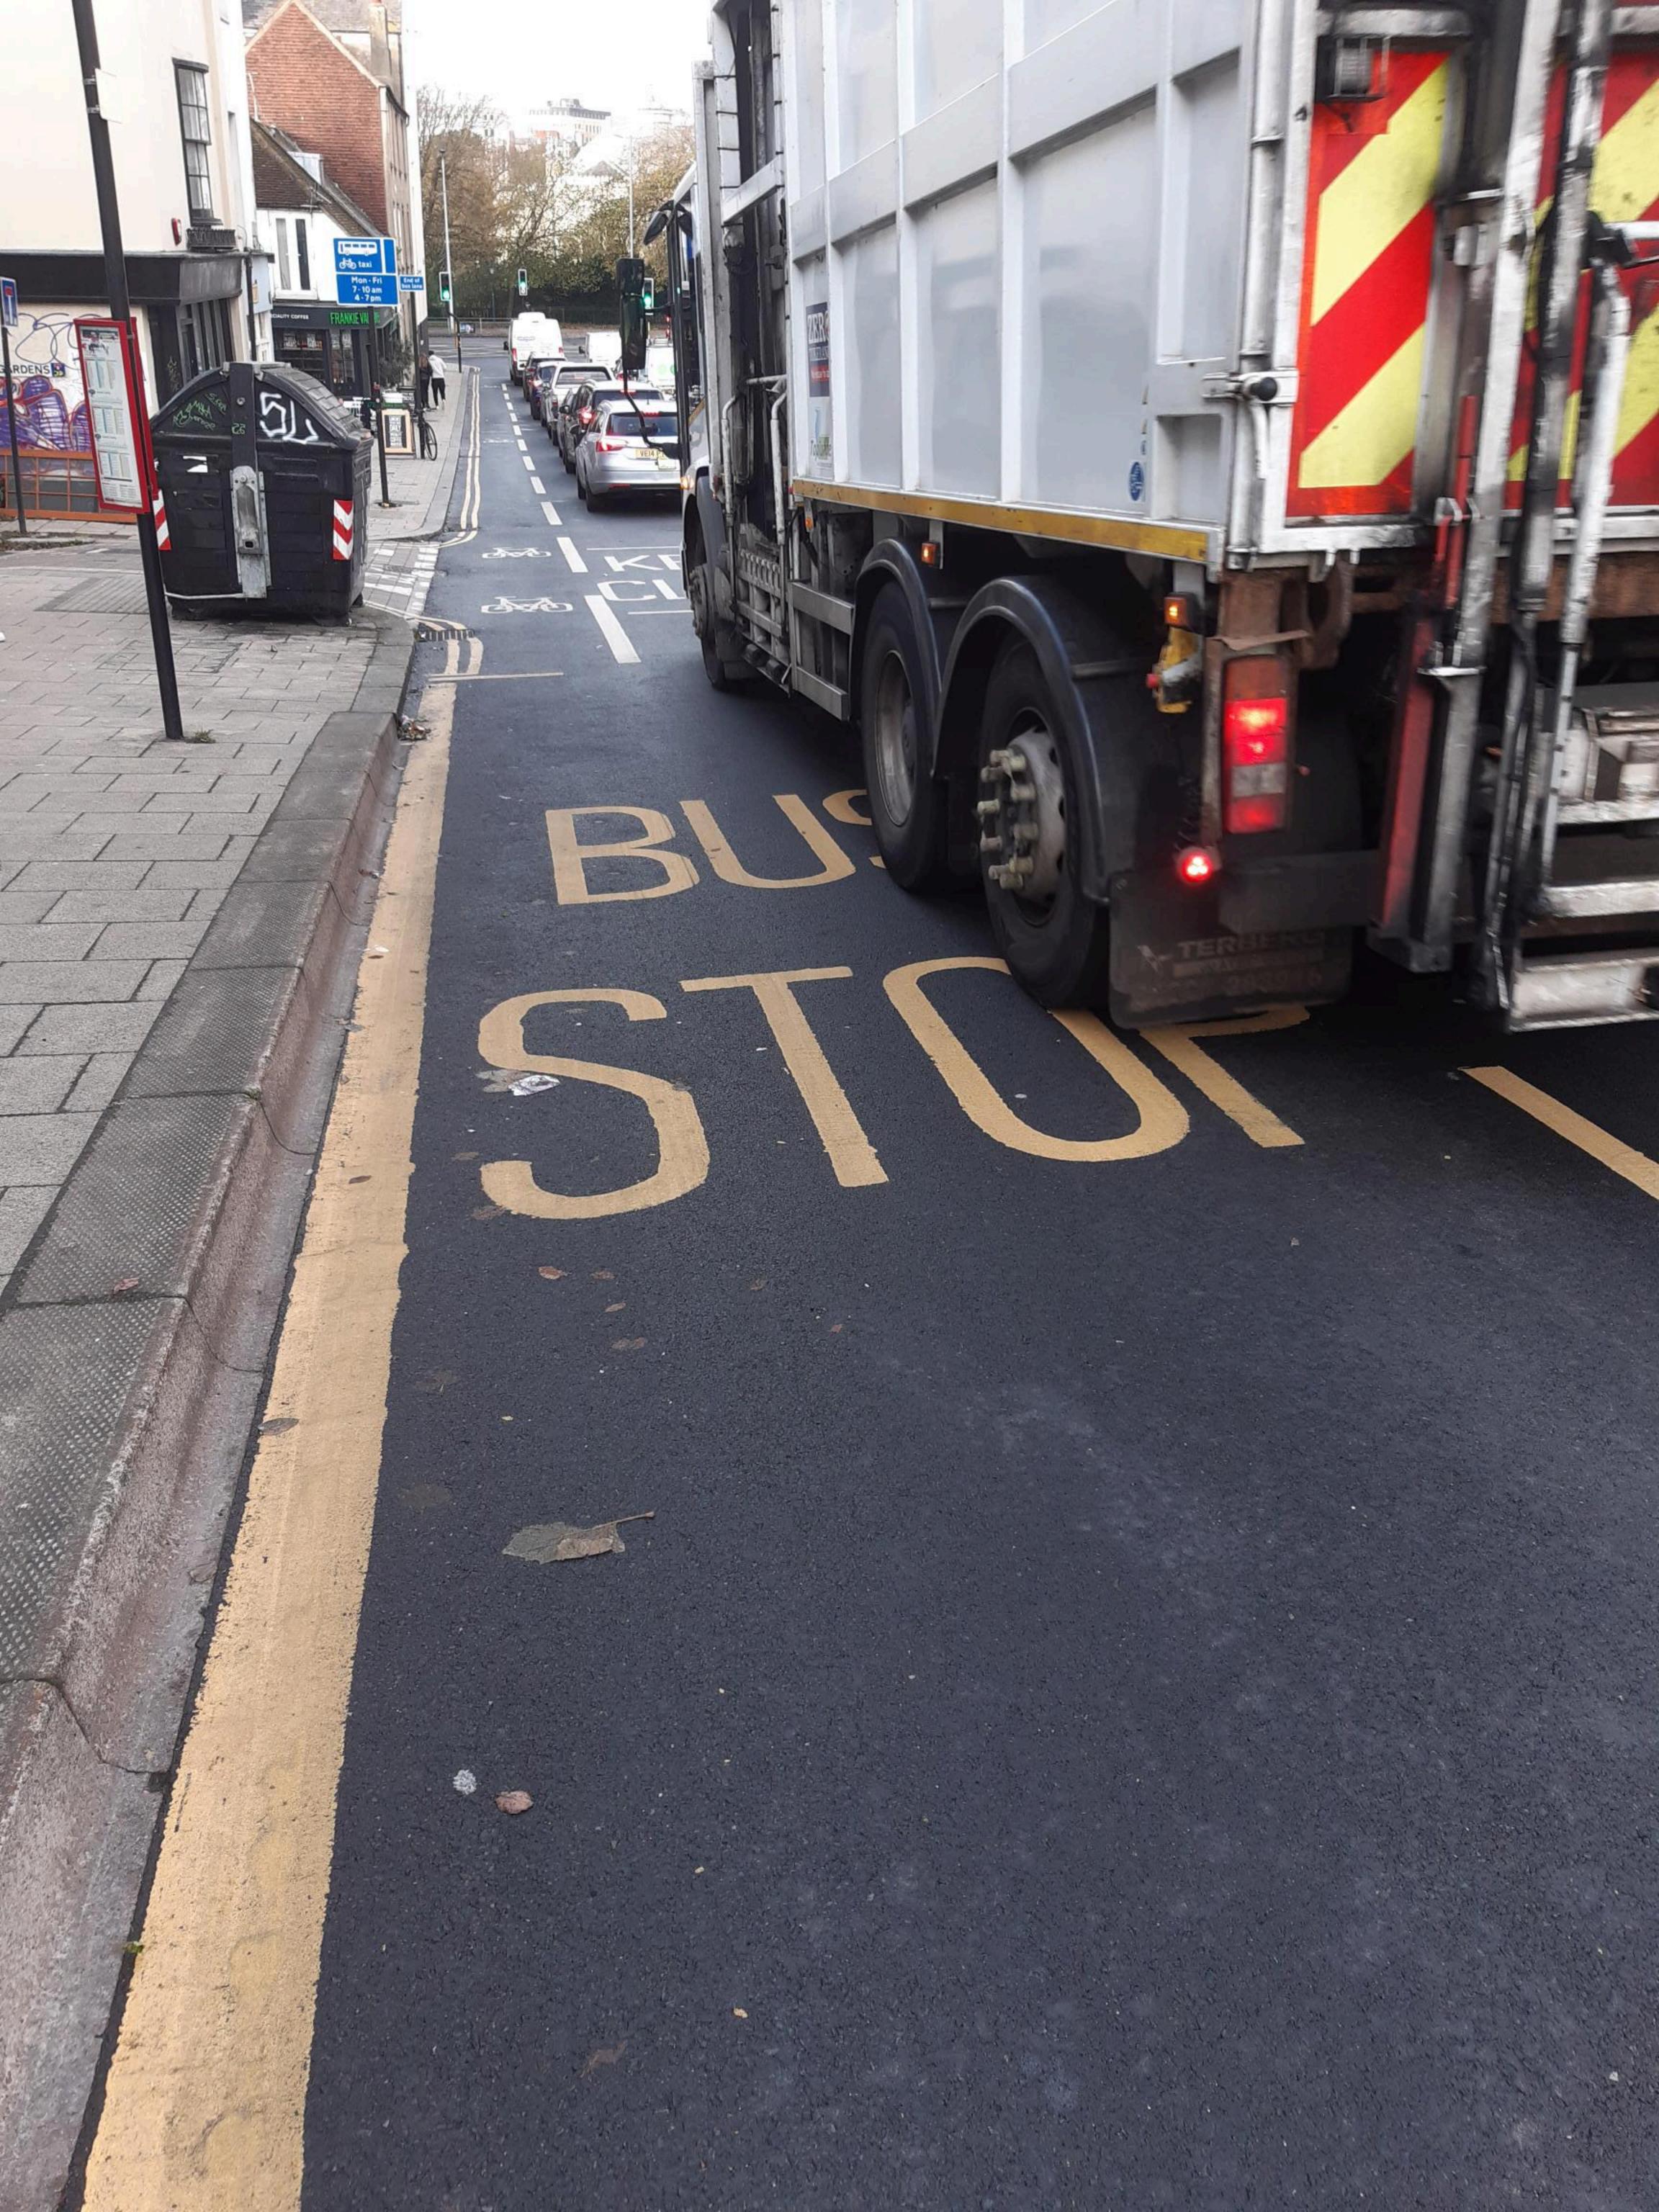

| 1606 | John Street/Edward Street | Edward Street (Law Courts)       | Westbound | С |
|------|---------------------------|----------------------------------|-----------|---|
| 1606 | John Street/Edward Street | Edward Street (American Express) | Eastbound | С |