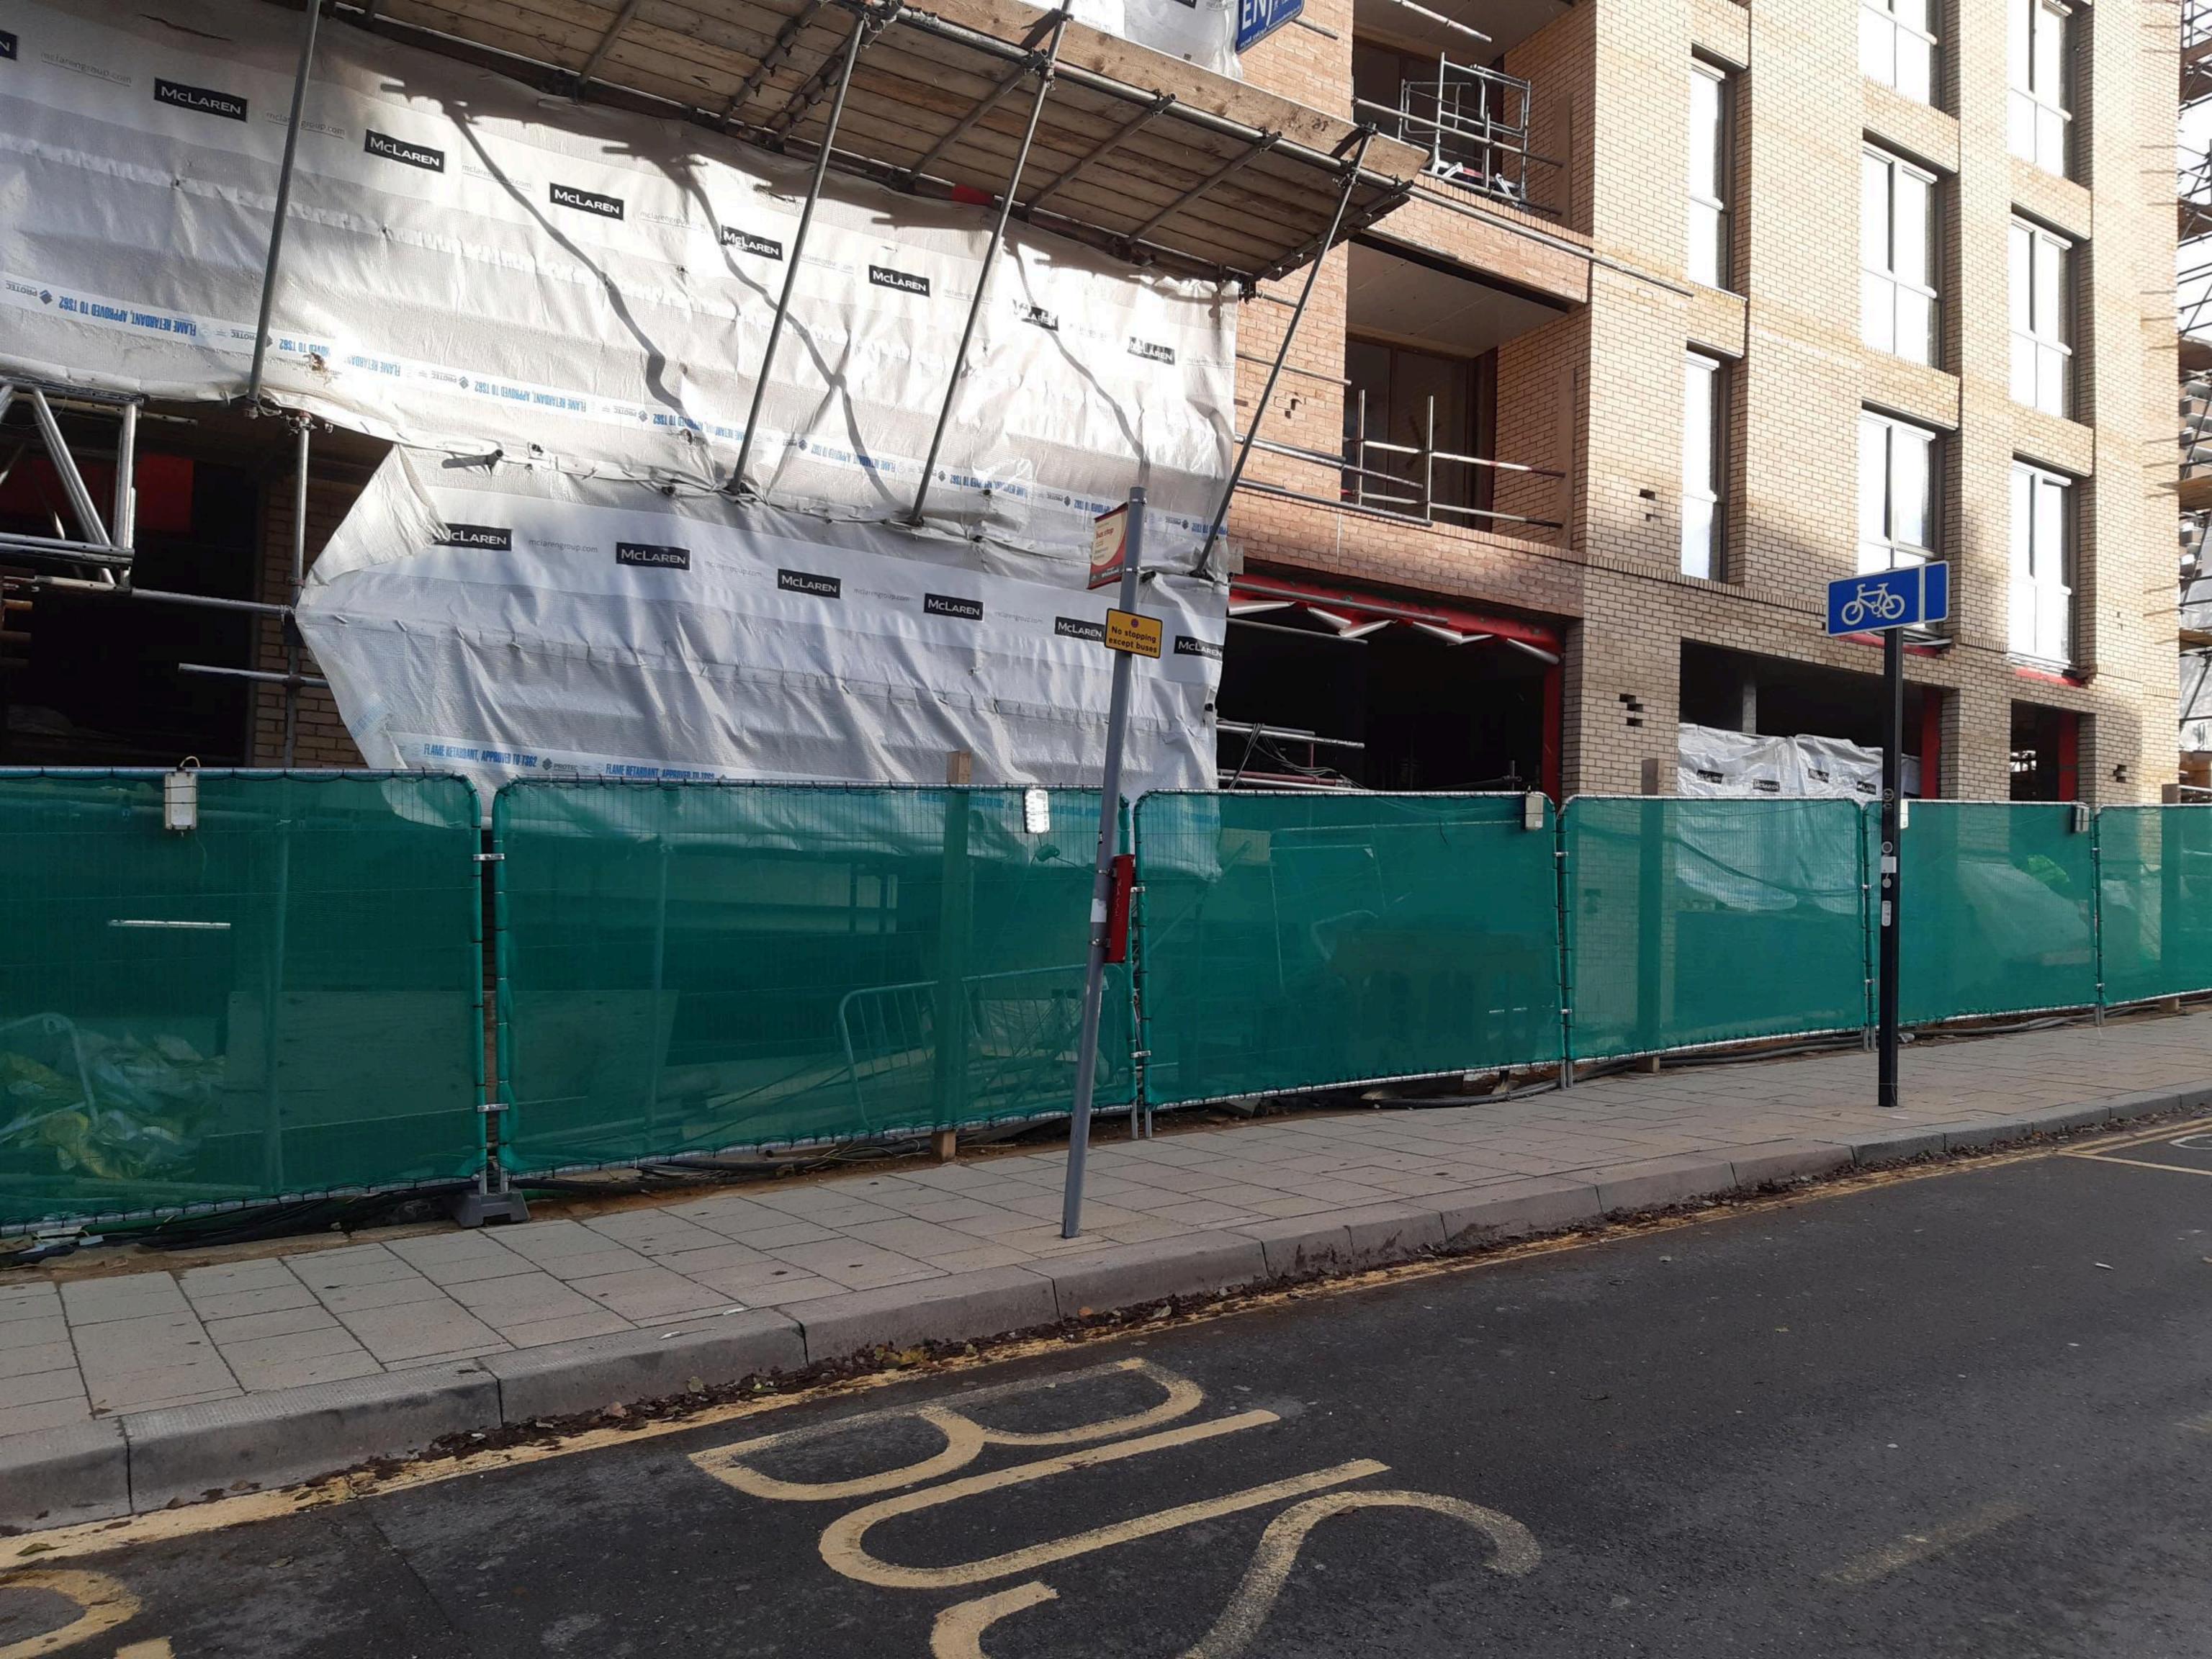

| 1606 | John Street/Edward Street | Edward Street (Law Courts)       | Westbound | С |
|------|---------------------------|----------------------------------|-----------|---|
| 1606 | John Street/Edward Street | Edward Street (American Express) | Eastbound | С |

## Google Maps Edward St

Image capture: Mar 2019 © 2021 Google

Brighton, England

🔀 Google

Street View