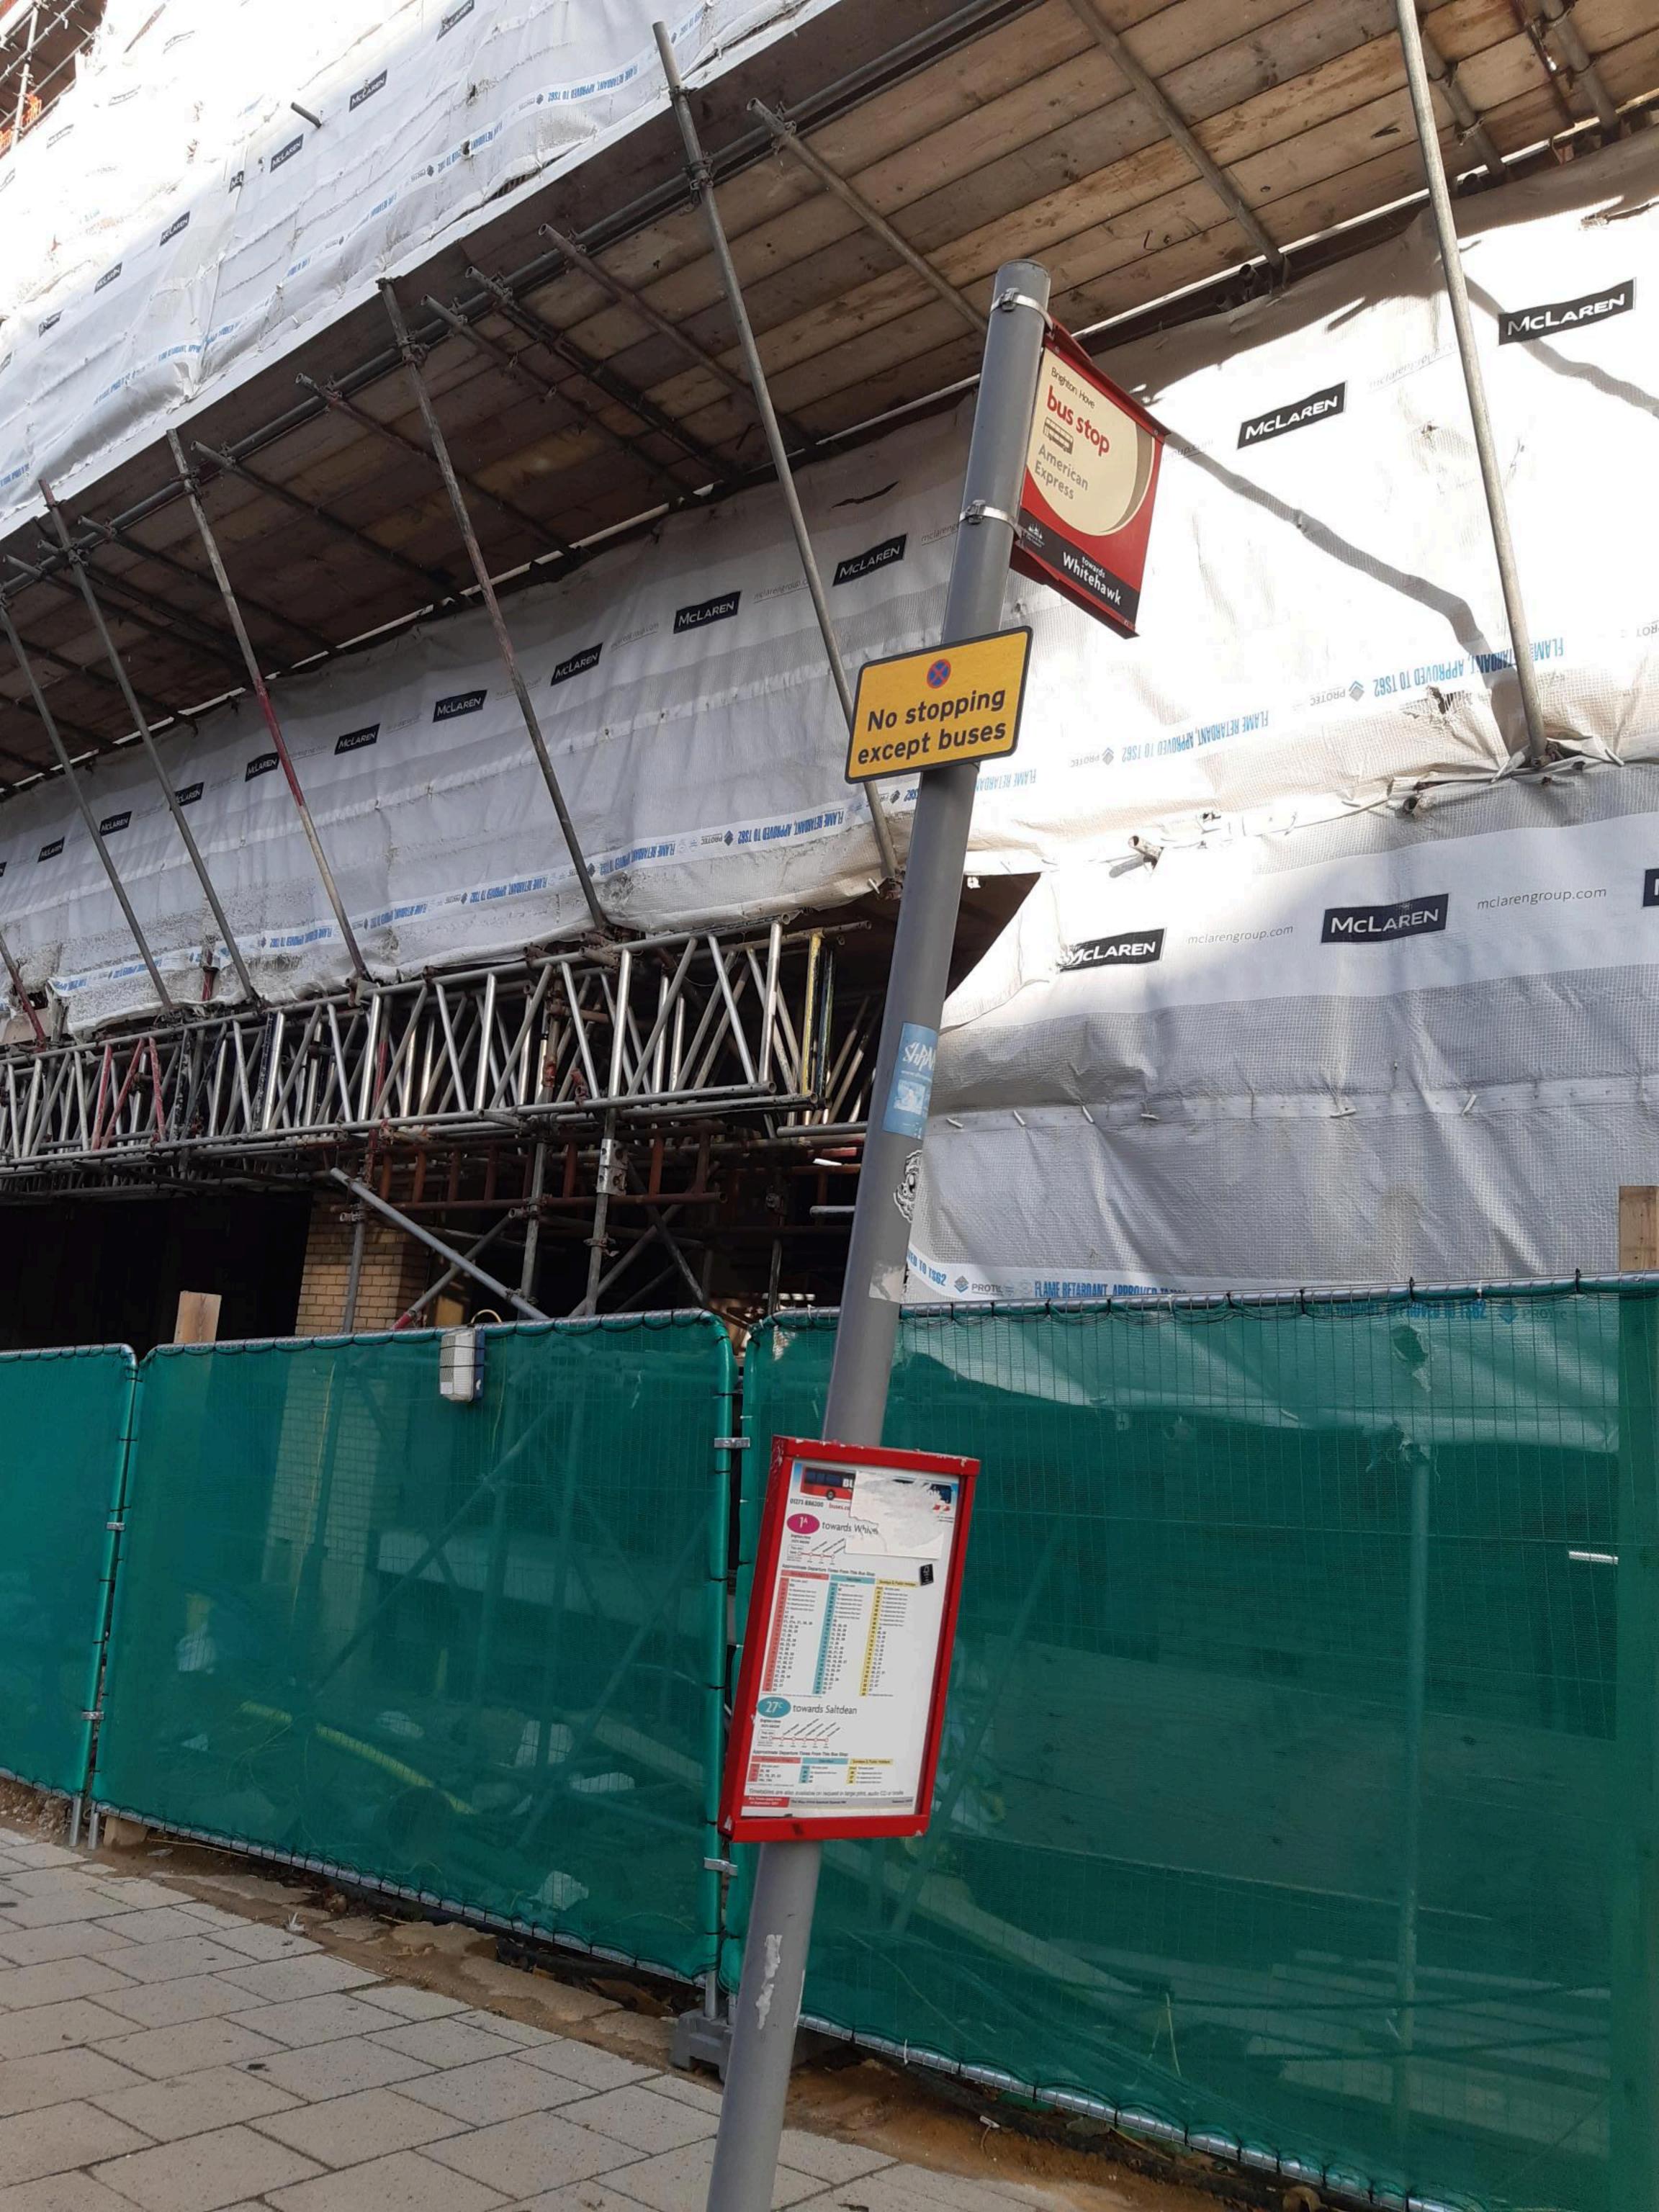

| 1606 | John Street/Edward Street | Edward Street (Law Courts)       | Westbound | С |
|------|---------------------------|----------------------------------|-----------|---|
| 1606 | John Street/Edward Street | Edward Street (American Express) | Eastbound | С |

## Google Maps 169 Edward St

Image capture: Oct 2020 © 2021 Google

Brighton, England

🄀 Google

Street View

Galler Buzz Slots