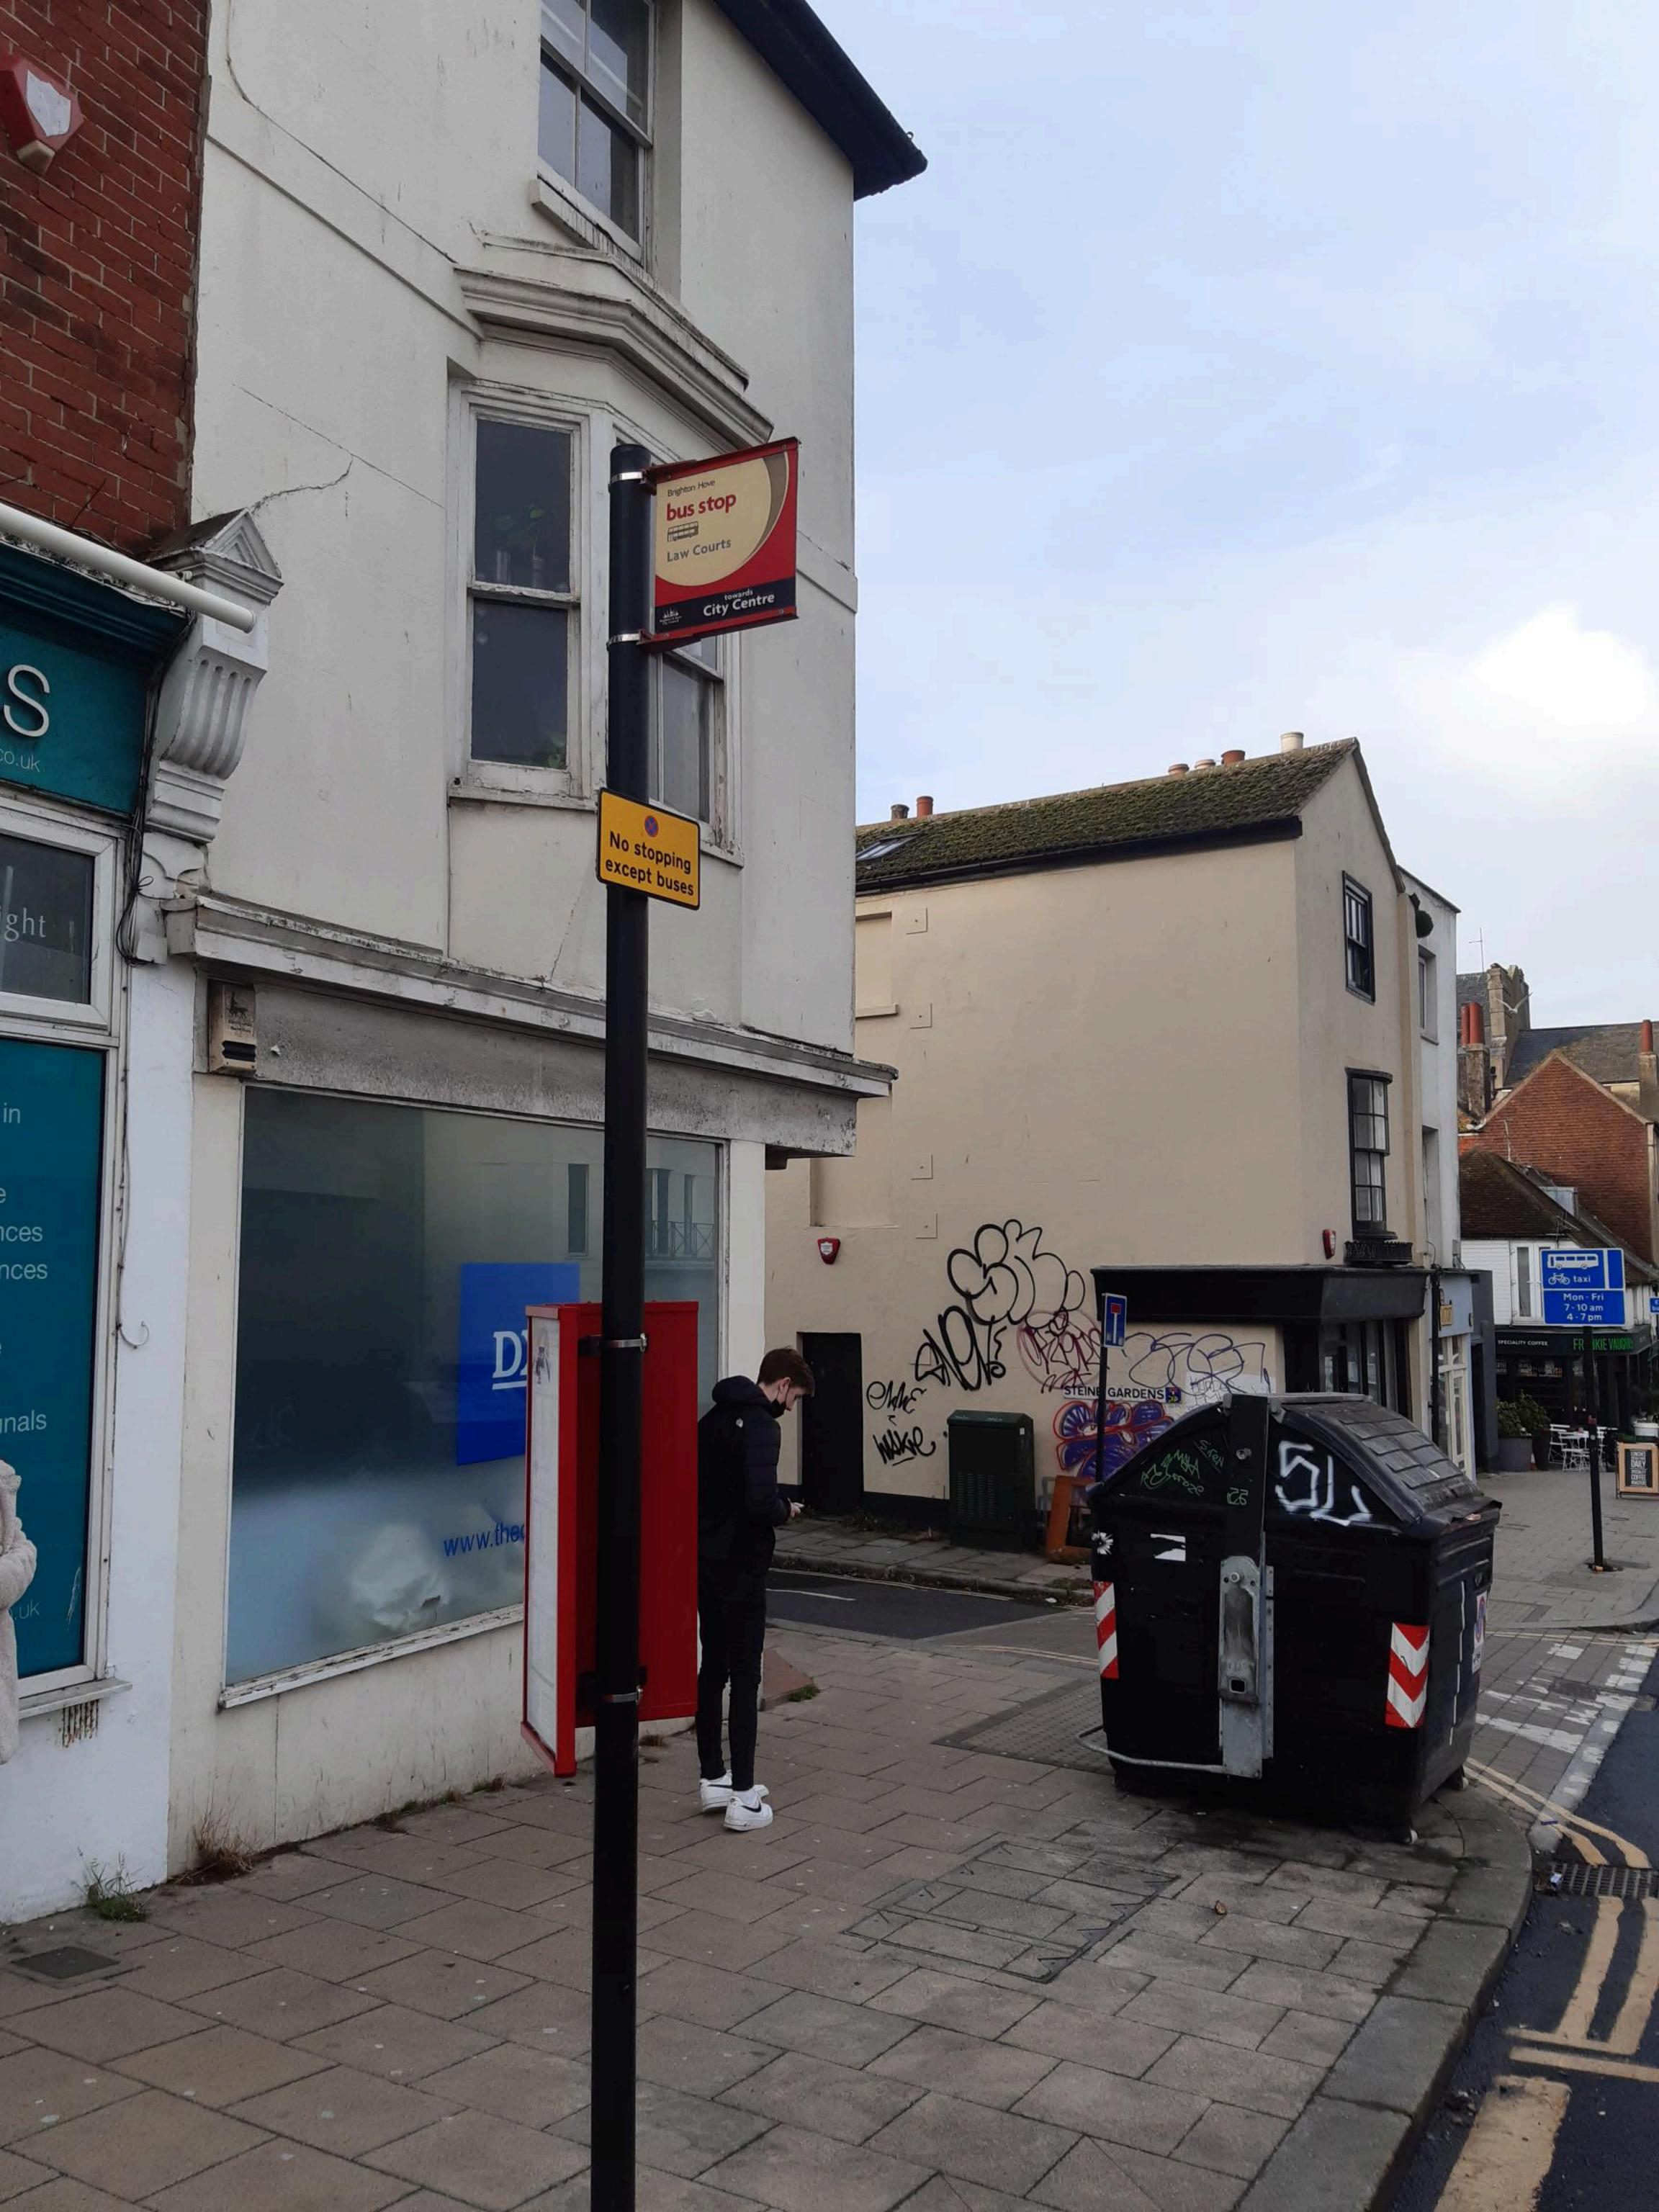

| 1606 | John Street/Edward Street | Edward Street (Law Courts)       | Westbound | С |
|------|---------------------------|----------------------------------|-----------|---|
| 1606 | John Street/Edward Street | Edward Street (American Express) | Eastbound | С |