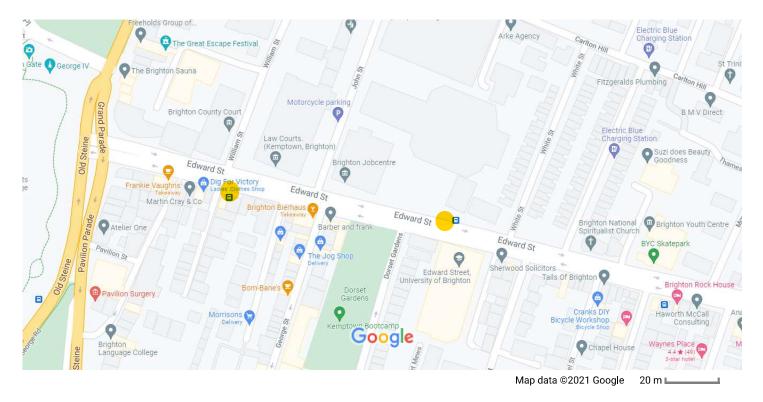

| 1606 | John Street/Edward Street | Edward Street (Law Courts)       | Westbound | С |
|------|---------------------------|----------------------------------|-----------|---|
| 1606 | John Street/Edward Street | Edward Street (American Express) | Eastbound | С |

## Google Maps